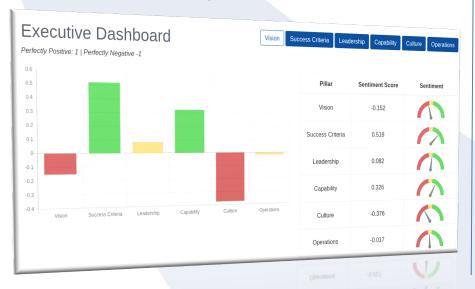

### Benefits of Prompta Al

Prompta AI creates DEI programs featuring multiple unique benefits.

- Executive Dashboard: A snapshot of your company's current DEI landscape.
- Quantifiable Measurements: DEI insights & deficits, within your organization.
- Employee Sentiment:
   How they perceive inclusion
   (or lack of it) in your company
- Timely & Informed
   Resolution:
   Enable fast, effective decision making and problem solving.
- Employee Engagement: Increasing and retaining it.