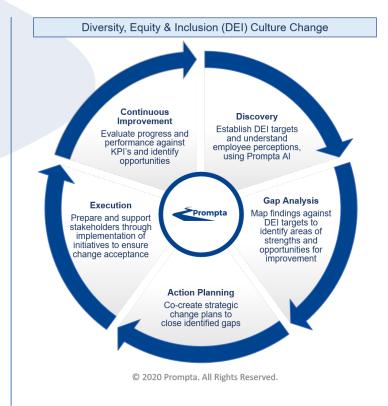

We'll take you step-by-step, through our DEI Culture Change process.

The result will be a more inclusive culture, where employees, customers and suppliers feel included, safe and supported.